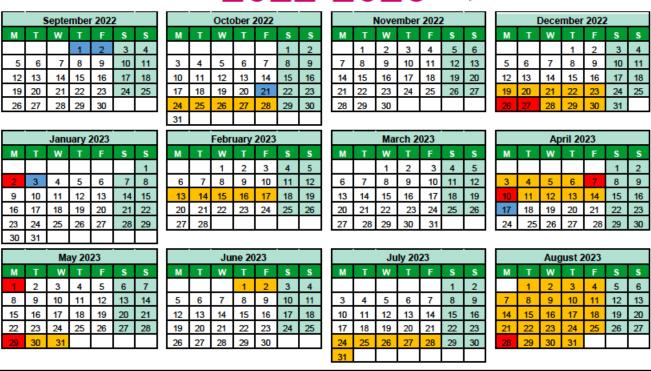

2022-2023

19th April has been designated as the extra day of holiday in lieu of the additional Jubilee BH

Key: White dates - schools open to pupils Yellow dates - pupil holiday

Red dates - bank holiday

Red dates - bank holiday

Five Training days will be on 1st and 2nd September, 21st October and 3rd Jan, 17th April. Academies may choose to use twilight hours for staff training instead of 21st October.