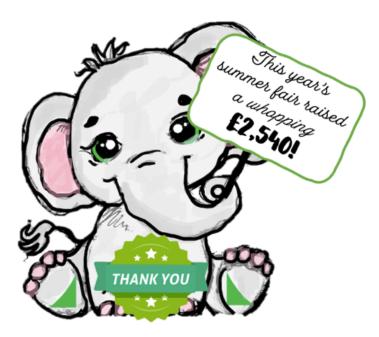

He made his first ever appearance at the Friends and Family

Summer Fair and is very

proud to be part of the Nelson family! Who

knew elephants could dance or draw raffles(!) Thanks to parents and staff supporting **Nel**, we have made around **£100** in Nel related merchandise... watch this space for even more to come!