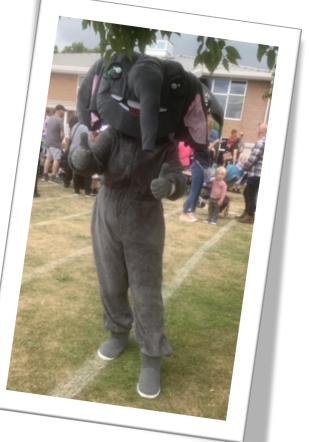

He made his first ever appearance at the Friends and Family

Summer Fair and is very

proud to be part of the Nelson family! Who

knew elephants could dance or draw raffles(!) Thanks to parents and staff supporting **Nel**, we have made around **£100** in Nel related merchandise... watch this space for even more to come!